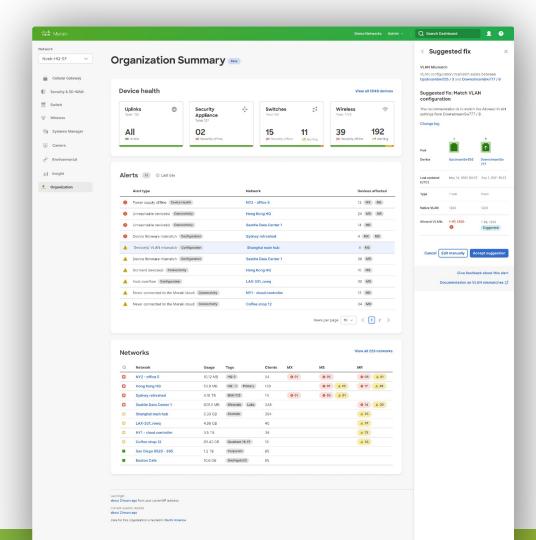

# Management at scale

- Streamlined landing experience
- Improved performance: faster load times
- Handling 12+ million devices and 4+ million networks