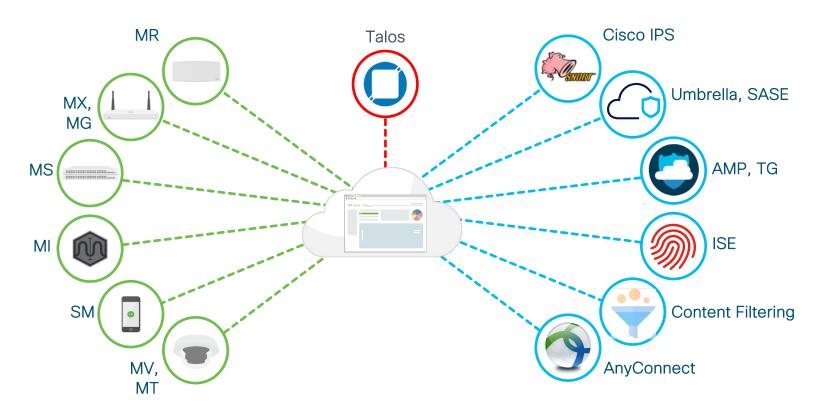

## Leveraging Cisco Security Solutions

Meraki security is backed by **Cisco Talos**, one of the largest threat intelligence teams in the world.

With 350+ researchers, analysts, and engineers, they make the internet safer and **block 20B global threats daily**.

Meraki Marketplace (125+ apps) is the **largest IT networking marketplace**, 3x larger than the largest competitor.

**Meraki APIs** let lean IT teams scale via automation, build custom solutions, and integrate with Meraki, Cisco, and 3rd party systems.