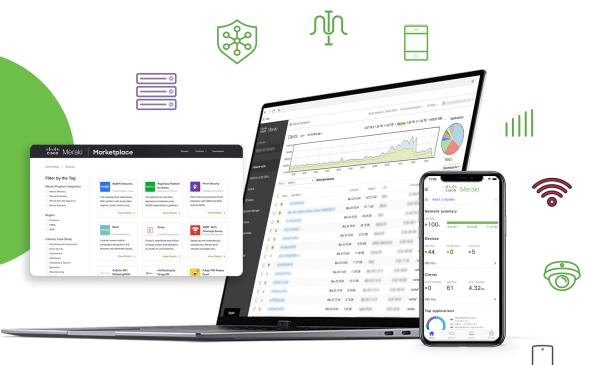

Meraki Marketplace (125+ apps) is the **largest IT networking marketplace**, 3x larger than the largest competitor.

**Meraki APIs** let lean IT teams scale via automation, build custom solutions, and integrate with Meraki, Cisco, and 3rd party systems.

#### Intuitive

- Simple browser-based dashboard
- Cloud-hosted centralized management platform