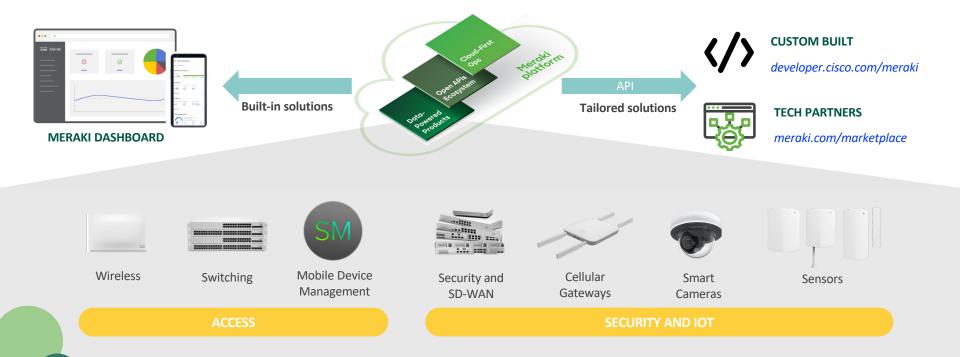

## The Meraki platform: A foundation for IT and IoT

Meraki has a **complete ecosystem of IT networking products** and continues to innovate to IoT solutions & beyond,

When you migrate to new products, you can **trade in** old gear for an additional 4% off.

Meraki Marketplace (125+ apps) is the **largest IT networking marketplace**, 3x larger than the largest competitor.

**Meraki APIs** let lean IT teams scale via automation, build custom solutions, and integrate with Meraki, Cisco, and 3rd party systems.