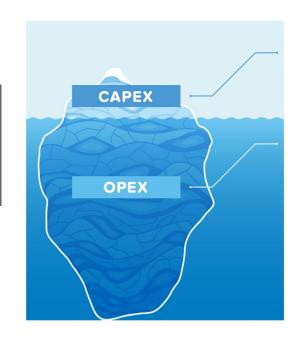

#### **Save** Resources

Over 25% of IT decision makers define saving costs and having more budget as their biggest wish.

Results from Cisco Meraki survey of IT professionals in the UK, Germany and France in June 2019

CapEx savings are largely dependent on pricing variations between vendors

Gartner estimates that **80%** of total IT costs occur after the initial purchase (OpEx)

Meraki customers could save up to **90%** on OpEx