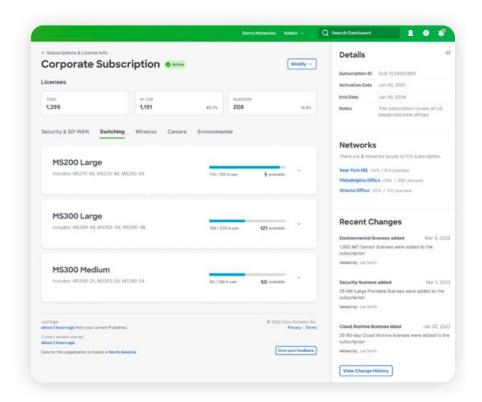

# Meraki Subscription Licensing

A subscription is a group of licenses bound to the same terms

Subscription enforcement will restrict the management of devices **not** bring the network down