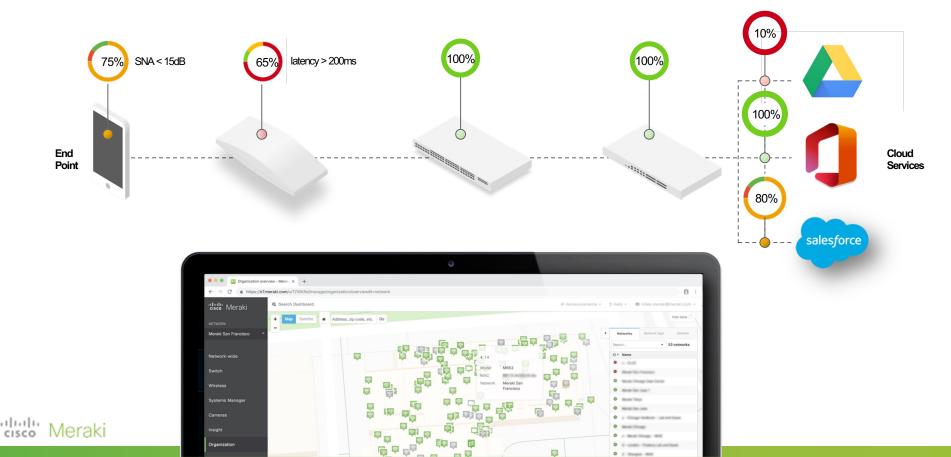

## Automating assurance with Meraki Health

#### Meraki MX + ThousandEyes network assurance

Broad data collection

Proactive intelligence

Operational workflows

#### **Networks like Yours powered by AI**

Improve with customized recommendations for each diagnostic