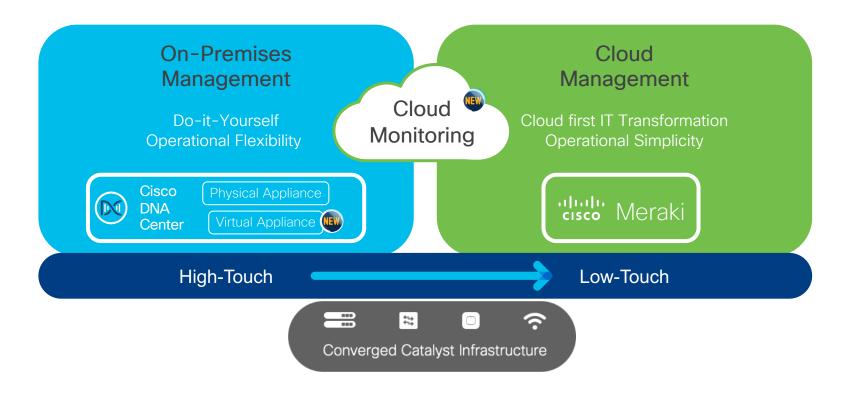

### Your IT Operation Model, Your Way

### Converged Wi-Fi 6E hardware

CW9166
Ultra High Performance 6E
Four 4:4 MU-MIMO

CW9164

High-Performance 6E

Two 2:2 and 4x4:4 MU-MIMO

CW9162
General Purpose 6E
Two 2:2 MU-MIMO

Choice of management mode: Meraki or DNA

#### Cloud monitoring for Catalyst

New cloud-first troubleshooting capabilities

Customizable, proactive alerting

Read-only CLI to accelerate troubleshooting

Streamlined packet capture and download in the dashboard