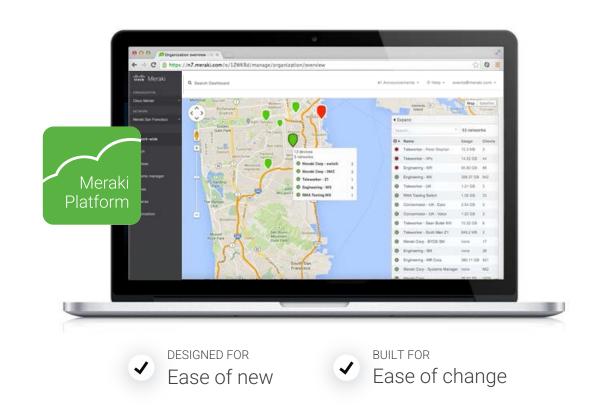

#### Intuitive

- Simple browser-based dashboard
- Cloud-hosted centralized management platform

# Management at scale

- Streamlined landing experience
- Improved performance: faster load times
- Handling 12+ million devices and 4+ million networks