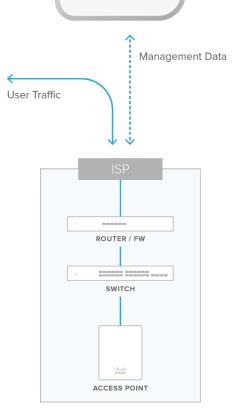

#### Secure

- No user traffic passes through Meraki cloud
- Can fully support a HIPAA- / PCI-compliant network (level 1 certified)
- Third party security audits, daily penetration testing
- Automatic firmware and security updates (user-scheduled)

84%

of current Meraki users are repeat customers.

active Meraki devices, plus more than 191.3 million connected devices on our network.

of our customers recommend Meraki to other industry professionals.

Out-of-band cloud management