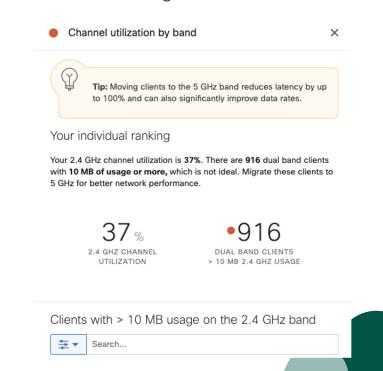

#### **Networks like Yours powered by AI**

Improve with customized recommendations for each diagnostic