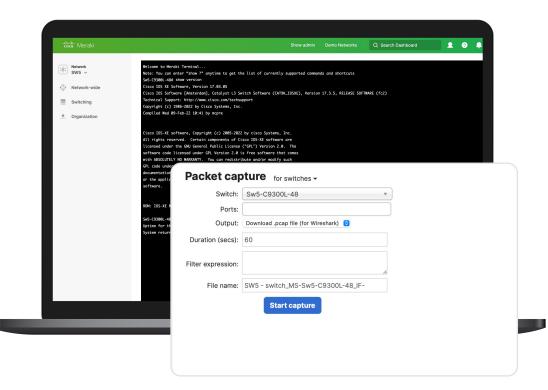

#### Cloud monitoring for Catalyst

New cloud-first troubleshooting capabilities

Customizable, proactive alerting

Read-only CLI to accelerate troubleshooting

Streamlined packet capture and download in the dashboard