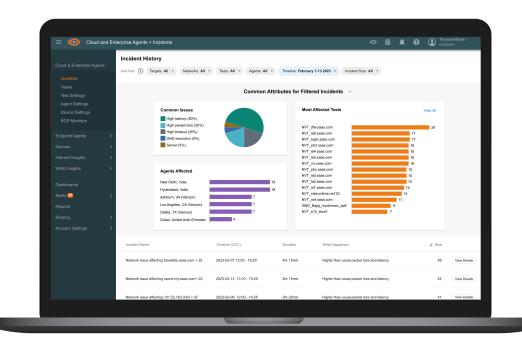

## Automating assurance with Meraki Health

#### **Networks like Yours powered by AI**

Improve with customized recommendations for each diagnostic